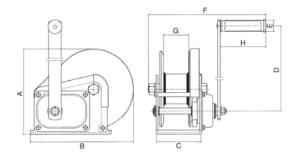

## **COMPLIES WITH AS 1418.2**

| Model                        |    | OSSBW545     | OSSBW820     | OSSBW1200    |
|------------------------------|----|--------------|--------------|--------------|
| W.L.L. Lifting kg<br>Pulling |    | 270<br>545   | 410<br>820   | 600<br>1200  |
| Test Load                    | kg | 800          | 1230         | 1800         |
| Gear Ratio                   |    | 4.2:1        | 5:1          | 10:1         |
| Dimensions<br>mm             | А  | 156          | 203          | 216          |
|                              | В  | 184          | 256          | 293          |
|                              | С  | 88           | 107          | 127          |
|                              | D  | 210          | 319          | 319          |
|                              | E  | 27           | 27           | 27           |
|                              | F  | 272          | 283          | 305          |
|                              | G  | 51           | 60           | 63           |
|                              | н  | 109          | 109          | 109          |
| Net weight                   | kg | 3.7          | 7.7          | 10.1         |
| Volume                       | cm | 16 x 16 x 22 | 35 x 20 x 23 | 35 x 24 x 24 |