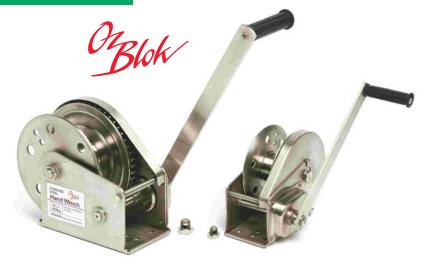

## **OZ BLOK LOAD BRAKE WINCHES**

- Compact design
- Stainless steel construction Grade 304
- Automatic braking system no free wheeling under load
- Fully enclosed gear train
- · Suitable for marine environments
- Minimum handle effort to lift or pull WLL (Working Load Limit)
- · Convenient fixing points in base
- · Easy attachment of wire rope